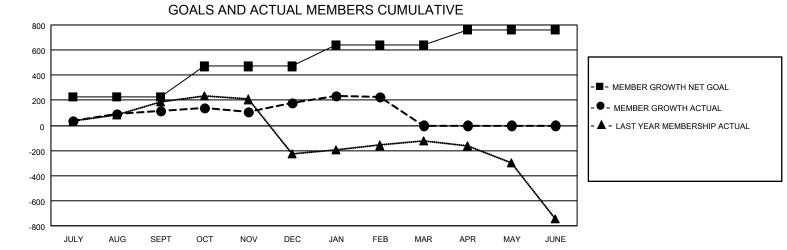

## GAT MONTHLY MEMBERSHIP PROGRESS REPORT

Multiple District 310

Results as of: 2/28/2021

LOCATION: THAILAND

| Clubs                 |               |           |               | Members               |                         |                         |                                                    |  |  |
|-----------------------|---------------|-----------|---------------|-----------------------|-------------------------|-------------------------|----------------------------------------------------|--|--|
| RESULTS FOR 2020-2021 |               |           |               | RESULTS FOR 2020-2021 |                         |                         |                                                    |  |  |
| QUARTER               | NEW CLUB GOAL | NEW CLUBS | DROPPED CLUBS | QUARTER               | IBER GROWTH NET<br>GOAL | MEMBER GROWTH<br>ACTUAL | DROPPED<br>MEMBERS ACTUAL<br>(including transfers) |  |  |
| JULY/AUG/SEPT         | 2             | 0         | 2             | JULY/AUG/SEPT         | 230                     | 255                     | 115                                                |  |  |
| OCT/NOV/DEC           | 4             | 2         | 0             | OCT/NOV/DEC           | 240                     | 406                     | 324                                                |  |  |
| JAN/FEB/MAR           | 3             | 2         | 3             | JAN/FEB/MAR           | 170                     | 151                     | 84                                                 |  |  |
| APR/MAY/JUNE          | 1             | 0         | 0             | APR/MAY/JUNE          | 120                     | 0                       | 0                                                  |  |  |

- CURRENT YEAR ACTUAL NEW CLUBS

- LAST YEAR ACTUAL NEW CLUBS

| DROPPED CLUBS: 5         |     | 157 CLUBS OF 298 ADDED 1 OR MORE<br>NEW MEMBERS | GENDER DISTRIBUTION        |                |     |
|--------------------------|-----|-------------------------------------------------|----------------------------|----------------|-----|
|                          |     |                                                 | MALE                       | 3,817 (51.18%) |     |
|                          |     |                                                 | FEMALE                     | 3,641 (48.82%) |     |
| DROPPED MEMBERS          |     |                                                 |                            |                |     |
| DECEASED                 | 20  | CLICK HERE FOR CUMULATIVE                       | TOTAL FAMILY UNIT MEMBERS  |                | 463 |
| CLUB CANCELLED21OTHER482 |     | MEMBERSHIP DATA                                 | FAMILY MEMBERS PAYING HALF |                |     |
|                          |     |                                                 |                            |                | 251 |
| TOTAL                    | 523 |                                                 |                            |                |     |
|                          |     |                                                 |                            |                |     |