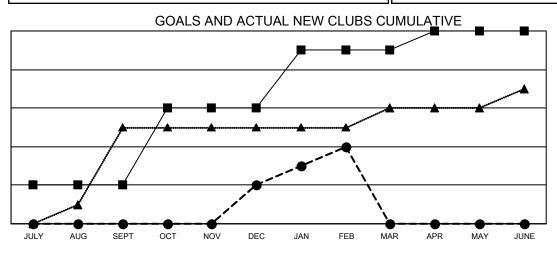

## GAT MONTHLY MEMBERSHIP PROGRESS REPORT

Multiple District 310

Results as of: 2/28/2021

LOCATION: THAILAND

| Clubs                 |               |           |               | Members               |                         |                         |                                                    |  |  |
|-----------------------|---------------|-----------|---------------|-----------------------|-------------------------|-------------------------|----------------------------------------------------|--|--|
| RESULTS FOR 2020-2021 |               |           |               | RESULTS FOR 2020-2021 |                         |                         |                                                    |  |  |
| QUARTER               | NEW CLUB GOAL | NEW CLUBS | DROPPED CLUBS | QUARTER               | IBER GROWTH NET<br>GOAL | MEMBER GROWTH<br>ACTUAL | DROPPED<br>MEMBERS ACTUAL<br>(including transfers) |  |  |
| JULY/AUG/SEPT         | 2             | 0         | 2             | JULY/AUG/SEPT         | 230                     | 255                     | 115                                                |  |  |
| OCT/NOV/DEC           | 4             | 2         | 0             | OCT/NOV/DEC           | 240                     | 406                     | 324                                                |  |  |
| JAN/FEB/MAR           | 3             | 2         | 3             | JAN/FEB/MAR           | 170                     | 151                     | 84                                                 |  |  |
| APR/MAY/JUNE          | 1             | 0         | 0             | APR/MAY/JUNE          | 120                     | 0                       | 0                                                  |  |  |

- CURRENT YEAR ACTUAL NEW CLUBS

- LAST YEAR ACTUAL NEW CLUBS

| DROPPED CLUBS: 5         |     | 157 CLUBS OF 298 ADDED 1 OR MORE<br>NEW MEMBERS | GENDER DISTRIBUTION        |                |     |
|--------------------------|-----|-------------------------------------------------|----------------------------|----------------|-----|
|                          |     |                                                 | MALE                       | 3,817 (51.18%) |     |
|                          |     |                                                 | FEMALE                     | 3,641 (48.82%) |     |
| DROPPED MEMBERS          |     |                                                 |                            |                |     |
| DECEASED                 | 20  | CLICK HERE FOR CUMULATIVE                       | TOTAL FAMILY UNIT MEMBERS  |                | 463 |
| CLUB CANCELLED21OTHER482 |     | MEMBERSHIP DATA                                 | FAMILY MEMBERS PAYING HALF |                |     |
|                          |     |                                                 |                            |                | 251 |
| TOTAL                    | 523 |                                                 |                            |                |     |
|                          |     |                                                 |                            |                |     |